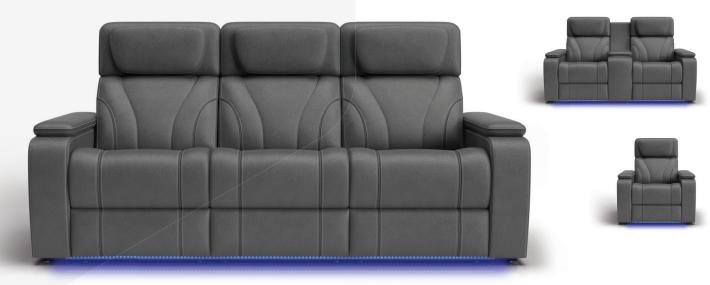

## **BOBBY**

The Bobby lounge suite will complete your living room or home theatre setup with zero-gravity electric recliners, electric headrests, wireless chargers, hidden cupholders, storage compartments and atmospheric LED underlighting

# **BOBBY** SUITE

| RETTEATORES & BENEFITO |                        |                                                                                                             |                                                                                                                                                                                                                                                                                                                     |
|------------------------|------------------------|-------------------------------------------------------------------------------------------------------------|---------------------------------------------------------------------------------------------------------------------------------------------------------------------------------------------------------------------------------------------------------------------------------------------------------------------|
|                        | FRAME                  | FSC certified Pine and Plywood frame                                                                        | A sturdy frame constructed with sustainably sourced timber provides a solid and long-lasting base to the suite                                                                                                                                                                                                      |
|                        | FOUNDATION             | Heavy gauge steel Zig Zag springs                                                                           | The foundation delivers long-lasting support & the first layer of comfort                                                                                                                                                                                                                                           |
|                        | FOAM                   | Foam & fibre                                                                                                | The high-density layered foam offers exceptional support, while the luxurious top layer of fibre adds an extra dimension of indulgent comfort                                                                                                                                                                       |
|                        | MECHANISM              | Tested up to 150kgs at 25,000 cycles                                                                        | This robust recliner mechanism boasts an impressive 150kg weight-loading capacity (30kg higher than standard mechanisms), ensuring reliable performance for years to come                                                                                                                                           |
|                        | UPHOLSTERY             | Stocked in Teramo fabric<br>Made to order in extra colours and leather                                      | Available in Charcoal colour Teramo fabric, or custom made to order in a variety of other colour options including Livorno leather                                                                                                                                                                                  |
|                        | POWER                  | Powered recliner with zero gravity position, plus powered headrests                                         | Elevate your comfort level with recliners and headrests that adjust effortlessly at the touch of a button, offering the ultimate in customized comfort! Power headrests provide additional head and neck support when in the reclined position so you can focus on what's in front of you, rather than the ceiling! |
|                        | MASSAGING<br>BACKREST  | Massaging airbags in the backrest                                                                           | Transform your sofa into a luxurious oasis with built-in massage function in the backrests. Indulge in soothing massages that help to melt away stress and tension, promote relaxation and enhance your overall well-being with every sit.                                                                          |
|                        | HEATED<br>SEAT         | Heating pad in the seat backrest                                                                            | Experience luxury with heated seats, the gentle warmth helping to soothe sore muscles and provide comfort & relaxation                                                                                                                                                                                              |
|                        | DROPDOWN<br>TABLE      | Dropdown table in the middle seat of the 3 Seater                                                           | The dropdown table gives quick & easy access to 2 wireless charging pads for compatible devices, reading lights and two stainless steel cupholders                                                                                                                                                                  |
|                        | STORAGE<br>COMPARTMENT | Storage Compartment in the center console of the 2 Seater, plus LED-illuminated storage pocket on end seats | Convenient storage compartment for keeping small items like remotes, cables, magazines and more within arms reach. The end seats also have an ellipse shaped, LED-illuminated side arm storage pocket                                                                                                               |
|                        |                        | USB ports located in the remote controls at the ends of the seats                                           | Convenient device charging at your fingertips eliminates the need to search for an outlet. Charge smartphones, tablets, and other small gadgets while comfortably seated                                                                                                                                            |
| -                      | CUPHOLDERS             | Cupholders in the armrests provide a convenient place to store beverages                                    | Cupholders when you need them, hidden when you don't. The armrest pads at each end seat fold back to reveal handy cupholders, and fold forward to hide them when you don't need them                                                                                                                                |