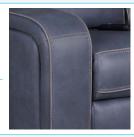

#### **COLOURS AVAILABLE**

**STOCKED IN** 

TERAMO FABRIC (CHARCOAL)

Welt/Piping Colour:
(BLACK)

**CUSTOM MADE ORDER** 

See last page for all custom made upholstery options

# **BOBBY** SUITE

| RETTEATORES & BENEFITO |                        |                                                                                                             |                                                                                                                                                                                                                                                                                                                     |
|------------------------|------------------------|-------------------------------------------------------------------------------------------------------------|---------------------------------------------------------------------------------------------------------------------------------------------------------------------------------------------------------------------------------------------------------------------------------------------------------------------|
|                        | FRAME                  | FSC certified Pine and Plywood frame                                                                        | A sturdy frame constructed with sustainably sourced timber provides a solid and long-lasting base to the suite                                                                                                                                                                                                      |
|                        | FOUNDATION             | Heavy gauge steel Zig Zag springs                                                                           | The foundation delivers long-lasting support & the first layer of comfort                                                                                                                                                                                                                                           |
|                        | FOAM                   | Foam & fibre                                                                                                | The high-density layered foam offers exceptional support, while the luxurious top layer of fibre adds an extra dimension of indulgent comfort                                                                                                                                                                       |
|                        | MECHANISM              | Tested up to 150kgs at 25,000 cycles                                                                        | This robust recliner mechanism boasts an impressive 150kg weight-loading capacity (30kg higher than standard mechanisms), ensuring reliable performance for years to come                                                                                                                                           |
|                        | UPHOLSTERY             | Stocked in Teramo fabric<br>Made to order in extra colours and leather                                      | Available in Charcoal colour Teramo fabric, or custom made to order in a variety of other colour options including Livorno leather                                                                                                                                                                                  |
|                        | POWER                  | Powered recliner with zero gravity position, plus powered headrests                                         | Elevate your comfort level with recliners and headrests that adjust effortlessly at the touch of a button, offering the ultimate in customized comfort! Power headrests provide additional head and neck support when in the reclined position so you can focus on what's in front of you, rather than the ceiling! |
|                        | MASSAGING<br>BACKREST  | Massaging airbags in the backrest                                                                           | Transform your sofa into a luxurious oasis with built-in massage function in the backrests. Indulge in soothing massages that help to melt away stress and tension, promote relaxation and enhance your overall well-being with every sit.                                                                          |
|                        | HEATED<br>SEAT         | Heating pad in the seat backrest                                                                            | Experience luxury with heated seats, the gentle warmth helping to soothe sore muscles and provide comfort & relaxation                                                                                                                                                                                              |
|                        | DROPDOWN<br>TABLE      | Dropdown table in the middle seat of the 3 Seater                                                           | The dropdown table gives quick & easy access to 2 wireless charging pads for compatible devices, reading lights and two stainless steel cupholders                                                                                                                                                                  |
|                        | STORAGE<br>COMPARTMENT | Storage Compartment in the center console of the 2 Seater, plus LED-illuminated storage pocket on end seats | Convenient storage compartment for keeping small items like remotes, cables, magazines and more within arms reach. The end seats also have an ellipse shaped, LED-illuminated side arm storage pocket                                                                                                               |
|                        |                        | USB ports located in the remote controls at the ends of the seats                                           | Convenient device charging at your fingertips eliminates the need to search for an outlet. Charge smartphones, tablets, and other small gadgets while comfortably seated                                                                                                                                            |
| -                      | CUPHOLDERS             | Cupholders in the armrests provide a convenient place to store beverages                                    | Cupholders when you need them, hidden when you don't. The armrest pads at each end seat fold back to reveal handy cupholders, and fold forward to hide them when you don't need them                                                                                                                                |