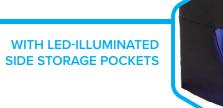

# **BOBBY** SUITE

| RETTEATORES & BENEFITO |                        |                                                                                                             |                                                                                                                                                                                                                                                                                                                     |
|------------------------|------------------------|-------------------------------------------------------------------------------------------------------------|---------------------------------------------------------------------------------------------------------------------------------------------------------------------------------------------------------------------------------------------------------------------------------------------------------------------|
|                        | FRAME                  | FSC certified Pine and Plywood frame                                                                        | A sturdy frame constructed with sustainably sourced timber provides a solid and long-lasting base to the suite                                                                                                                                                                                                      |
|                        | FOUNDATION             | Heavy gauge steel Zig Zag springs                                                                           | The foundation delivers long-lasting support & the first layer of comfort                                                                                                                                                                                                                                           |
|                        | FOAM                   | Foam & fibre                                                                                                | The high-density layered foam offers exceptional support, while the luxurious top layer of fibre adds an extra dimension of indulgent comfort                                                                                                                                                                       |
|                        | MECHANISM              | Tested up to 150kgs at 25,000 cycles                                                                        | This robust recliner mechanism boasts an impressive 150kg weight-loading capacity (30kg higher than standard mechanisms), ensuring reliable performance for years to come                                                                                                                                           |
|                        | UPHOLSTERY             | Stocked in Teramo fabric<br>Made to order in extra colours and leather                                      | Available in Charcoal colour Teramo fabric, or custom made to order in a variety of other colour options including Livorno leather                                                                                                                                                                                  |
|                        | POWER                  | Powered recliner with zero gravity position, plus powered headrests                                         | Elevate your comfort level with recliners and headrests that adjust effortlessly at the touch of a button, offering the ultimate in customized comfort! Power headrests provide additional head and neck support when in the reclined position so you can focus on what's in front of you, rather than the ceiling! |
|                        | MASSAGING<br>BACKREST  | Massaging airbags in the backrest                                                                           | Transform your sofa into a luxurious oasis with built-in massage function in the backrests. Indulge in soothing massages that help to melt away stress and tension, promote relaxation and enhance your overall well-being with every sit.                                                                          |
|                        | HEATED<br>SEAT         | Heating pad in the seat backrest                                                                            | Experience luxury with heated seats, the gentle warmth helping to soothe sore muscles and provide comfort & relaxation                                                                                                                                                                                              |
|                        | DROPDOWN<br>TABLE      | Dropdown table in the middle seat of the 3 Seater                                                           | The dropdown table gives quick & easy access to 2 wireless charging pads for compatible devices, reading lights and two stainless steel cupholders                                                                                                                                                                  |
|                        | STORAGE<br>COMPARTMENT | Storage Compartment in the center console of the 2 Seater, plus LED-illuminated storage pocket on end seats | Convenient storage compartment for keeping small items like remotes, cables, magazines and more within arms reach. The end seats also have an ellipse shaped, LED-illuminated side arm storage pocket                                                                                                               |
|                        |                        | USB ports located in the remote controls at the ends of the seats                                           | Convenient device charging at your fingertips eliminates the need to search for an outlet. Charge smartphones, tablets, and other small gadgets while comfortably seated                                                                                                                                            |
| -                      | CUPHOLDERS             | Cupholders in the armrests provide a convenient place to store beverages                                    | Cupholders when you need them, hidden when you don't. The armrest pads at each end seat fold back to reveal handy cupholders, and fold forward to hide them when you don't need them                                                                                                                                |