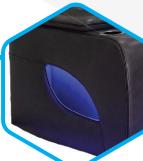

# **BOBBY** SUITE

| RETTEATORES & BENEFITO |                        |                                                                                                             |                                                                                                                                                                                                                                                                                                                     |
|------------------------|------------------------|-------------------------------------------------------------------------------------------------------------|---------------------------------------------------------------------------------------------------------------------------------------------------------------------------------------------------------------------------------------------------------------------------------------------------------------------|
|                        | FRAME                  | FSC certified Pine and Plywood frame                                                                        | A sturdy frame constructed with sustainably sourced timber provides a solid and long-lasting base to the suite                                                                                                                                                                                                      |
|                        | FOUNDATION             | Heavy gauge steel Zig Zag springs                                                                           | The foundation delivers long-lasting support & the first layer of comfort                                                                                                                                                                                                                                           |
|                        | FOAM                   | Foam & fibre                                                                                                | The high-density layered foam offers exceptional support, while the luxurious top layer of fibre adds an extra dimension of indulgent comfort                                                                                                                                                                       |
|                        | MECHANISM              | Tested up to 150kgs at 25,000 cycles                                                                        | This robust recliner mechanism boasts an impressive 150kg weight-loading capacity (30kg higher than standard mechanisms), ensuring reliable performance for years to come                                                                                                                                           |
|                        | UPHOLSTERY             | Stocked in Teramo fabric<br>Made to order in extra colours and leather                                      | Available in Charcoal colour Teramo fabric, or custom made to order in a variety of other colour options including Livorno leather                                                                                                                                                                                  |
|                        | POWER                  | Powered recliner with zero gravity position, plus powered headrests                                         | Elevate your comfort level with recliners and headrests that adjust effortlessly at the touch of a button, offering the ultimate in customized comfort! Power headrests provide additional head and neck support when in the reclined position so you can focus on what's in front of you, rather than the ceiling! |
|                        | MASSAGING<br>BACKREST  | Massaging airbags in the backrest                                                                           | Transform your sofa into a luxurious oasis with built-in massage function in the backrests. Indulge in soothing massages that help to melt away stress and tension, promote relaxation and enhance your overall well-being with every sit.                                                                          |
|                        | HEATED<br>SEAT         | Heating pad in the seat backrest                                                                            | Experience luxury with heated seats, the gentle warmth helping to soothe sore muscles and provide comfort & relaxation                                                                                                                                                                                              |
|                        | DROPDOWN<br>TABLE      | Dropdown table in the middle seat of the 3 Seater                                                           | The dropdown table gives quick & easy access to 2 wireless charging pads for compatible devices, reading lights and two stainless steel cupholders                                                                                                                                                                  |
|                        | STORAGE<br>COMPARTMENT | Storage Compartment in the center console of the 2 Seater, plus LED-illuminated storage pocket on end seats | Convenient storage compartment for keeping small items like remotes, cables, magazines and more within arms reach. The end seats also have an ellipse shaped, LED-illuminated side arm storage pocket                                                                                                               |
|                        |                        | USB ports located in the remote controls at the ends of the seats                                           | Convenient device charging at your fingertips eliminates the need to search for an outlet. Charge smartphones, tablets, and other small gadgets while comfortably seated                                                                                                                                            |
| -                      | CUPHOLDERS             | Cupholders in the armrests provide a convenient place to store beverages                                    | Cupholders when you need them, hidden when you don't. The armrest pads at each end seat fold back to reveal handy cupholders, and fold forward to hide them when you don't need them                                                                                                                                |