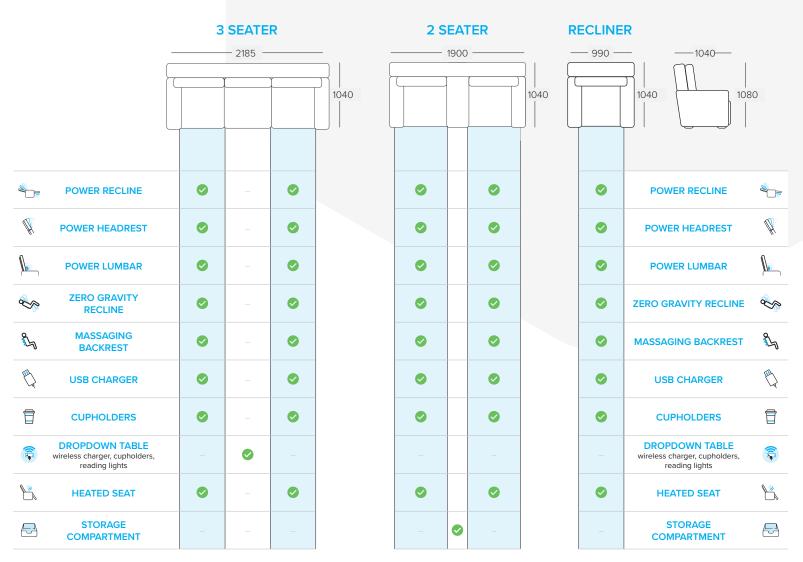

#### **MEASUREMENTS & ELECTRIC FEATURES**

Scan QR code to view this product online at **synargy.com** 

# **BOBBY** SUITE

| RETTEATORES & BENEFITO |                        |                                                                                                             |                                                                                                                                                                                                                                                                                                                     |
|------------------------|------------------------|-------------------------------------------------------------------------------------------------------------|---------------------------------------------------------------------------------------------------------------------------------------------------------------------------------------------------------------------------------------------------------------------------------------------------------------------|
|                        | FRAME                  | FSC certified Pine and Plywood frame                                                                        | A sturdy frame constructed with sustainably sourced timber provides a solid and long-lasting base to the suite                                                                                                                                                                                                      |
|                        | FOUNDATION             | Heavy gauge steel Zig Zag springs                                                                           | The foundation delivers long-lasting support & the first layer of comfort                                                                                                                                                                                                                                           |
|                        | FOAM                   | Foam & fibre                                                                                                | The high-density layered foam offers exceptional support, while the luxurious top layer of fibre adds an extra dimension of indulgent comfort                                                                                                                                                                       |
|                        | MECHANISM              | Tested up to 150kgs at 25,000 cycles                                                                        | This robust recliner mechanism boasts an impressive 150kg weight-loading capacity (30kg higher than standard mechanisms), ensuring reliable performance for years to come                                                                                                                                           |
|                        | UPHOLSTERY             | Stocked in Teramo fabric<br>Made to order in extra colours and leather                                      | Available in Charcoal colour Teramo fabric, or custom made to order in a variety of other colour options including Livorno leather                                                                                                                                                                                  |
|                        | POWER                  | Powered recliner with zero gravity position, plus powered headrests                                         | Elevate your comfort level with recliners and headrests that adjust effortlessly at the touch of a button, offering the ultimate in customized comfort! Power headrests provide additional head and neck support when in the reclined position so you can focus on what's in front of you, rather than the ceiling! |
|                        | MASSAGING<br>BACKREST  | Massaging airbags in the backrest                                                                           | Transform your sofa into a luxurious oasis with built-in massage function in the backrests. Indulge in soothing massages that help to melt away stress and tension, promote relaxation and enhance your overall well-being with every sit.                                                                          |
|                        | HEATED<br>SEAT         | Heating pad in the seat backrest                                                                            | Experience luxury with heated seats, the gentle warmth helping to soothe sore muscles and provide comfort & relaxation                                                                                                                                                                                              |
|                        | DROPDOWN<br>TABLE      | Dropdown table in the middle seat of the 3 Seater                                                           | The dropdown table gives quick & easy access to 2 wireless charging pads for compatible devices, reading lights and two stainless steel cupholders                                                                                                                                                                  |
|                        | STORAGE<br>COMPARTMENT | Storage Compartment in the center console of the 2 Seater, plus LED-illuminated storage pocket on end seats | Convenient storage compartment for keeping small items like remotes, cables, magazines and more within arms reach. The end seats also have an ellipse shaped, LED-illuminated side arm storage pocket                                                                                                               |
|                        |                        | USB ports located in the remote controls at the ends of the seats                                           | Convenient device charging at your fingertips eliminates the need to search for an outlet. Charge smartphones, tablets, and other small gadgets while comfortably seated                                                                                                                                            |
| -                      | CUPHOLDERS             | Cupholders in the armrests provide a convenient place to store beverages                                    | Cupholders when you need them, hidden when you don't. The armrest pads at each end seat fold back to reveal handy cupholders, and fold forward to hide them when you don't need them                                                                                                                                |